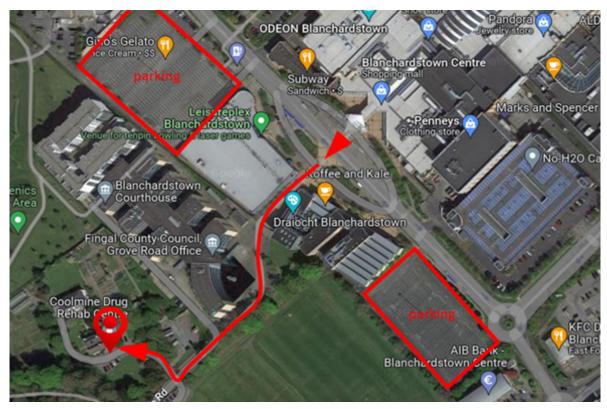

There is <u>no parking</u> available onsite at Coolmine Lodge, there is ample parking at Blanchardstown Shopping Centre

Directions to carpark option 1: <a href="https://goo.gl/maps/865WEE7SYip9fKxp8">https://goo.gl/maps/865WEE7SYip9fKxp8</a>
Directions to carpark option 2: <a href="https://goo.gl/maps/2snBBoBovdH2DbXSA">https://goo.gl/maps/2snBBoBovdH2DbXSA</a>

There is then a pedestrian walkway to Coolmine Lodge (less than 5 mins walk) (Please note google maps will not direct you through this shortcut, so please follow the directions below)

Access to the pedestrian walkway is directly opposite the front door of the shopping centre, next to Leisure Plex. See photo: