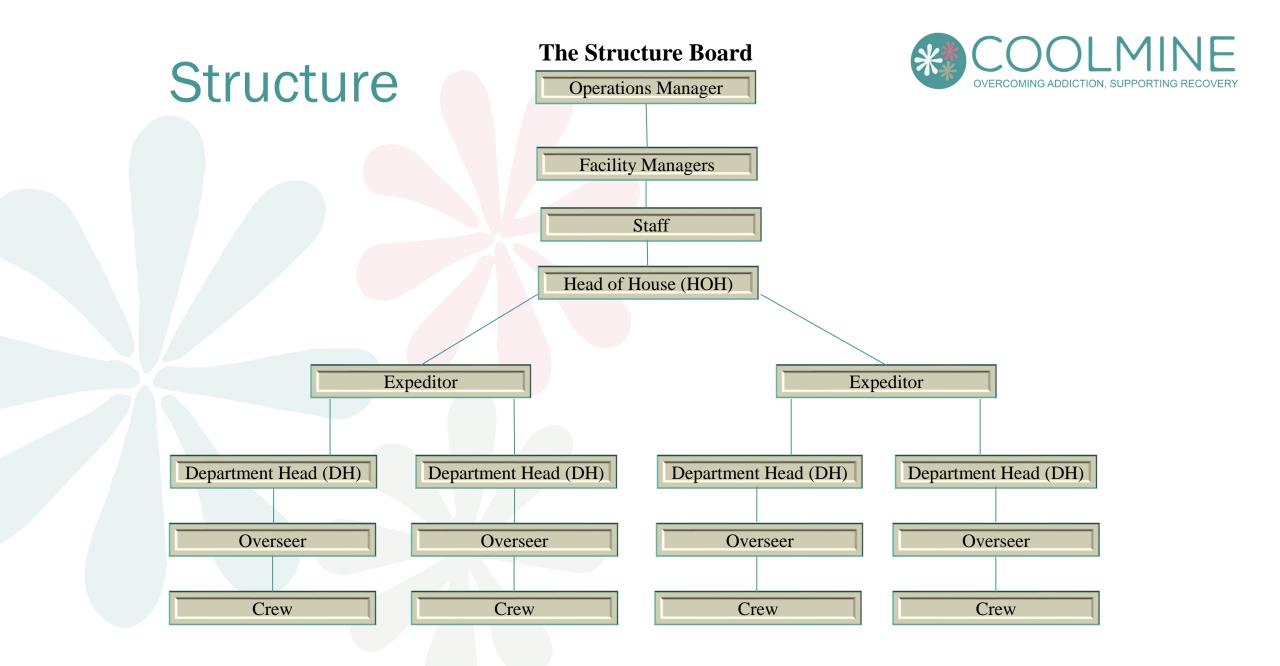

#### **Hierarchical Structure**

- Everyone has a role and responsibility in the community
- Move up through the structure on completion of each stage of treatment and in acc with their progression
- Role Modelling to junior members of their peer
- Delayed Gratification Cannot "jump structure"
- Displayed in communal areas all members aware of where they are
- Maximises cultural capital- Being part of opportunities to move up th estraucture

### Daily Structured Activities

- Tight Structure
- People know what they are doing daily Safety and security
- Emotional Management- Group Time and On the Floor Time
- Parking Emotions/frustration until Group
- Effective running of the community On the Floor Time consists of Departments – Links into the groups
- Promotes personal responsibility